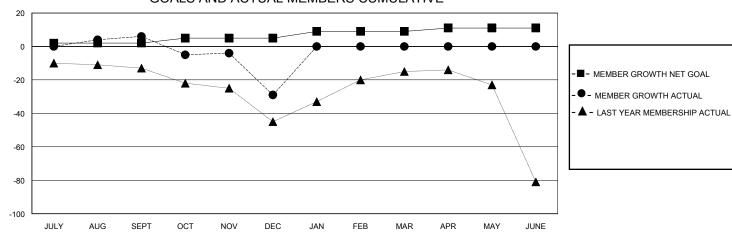

## District 14 G

GMT: LOCATION PENNSYLVANIA GMT CA

| •             |               |             |               |                       |                        |                         | • • • • • • • • • • • • • • • • • • • •            |  |
|---------------|---------------|-------------|---------------|-----------------------|------------------------|-------------------------|----------------------------------------------------|--|
|               | Club          | s           |               | Members               |                        |                         |                                                    |  |
|               | RESULTS FOR   | R 2023-2024 |               | RESULTS FOR 2023-2024 |                        |                         |                                                    |  |
| QUARTER       | NEW CLUB GOAL | NEW CLUBS   | DROPPED CLUBS | QUARTER MEME          | BER GROWTH NET<br>GOAL | MEMBER GROWTH<br>ACTUAL | DROPPED<br>MEMBERS ACTUAL<br>(including transfers) |  |
| JULY/AUG/SEPT | 0             | 0           | 1             | JULY/AUG/SEPT         | 2                      | 42                      | 32                                                 |  |
| OCT/NOV/DEC   | 0             | 1           | 3             | OCT/NOV/DEC           | 3                      | 47                      | 80                                                 |  |
| JAN/FEB/MAR   | 1             | 0           | 0             | JAN/FEB/MAR           | 4                      | 0                       | 0                                                  |  |
| APR/MAY/JUNE  | 0             | 0           | 0             | APR/MAY/JUNE          | 2                      | 0                       | 0                                                  |  |

## GOALS AND ACTUAL MEMBERS CUMULATIVE

| DROPPED CLUBS: 4           |     | 26 CLUBS OF 58 ADDED 1 OR MORE<br>NEW MEMBERS | GENDER DISTRIBUTION  MALE 976 (65.95%) |              |     |
|----------------------------|-----|-----------------------------------------------|----------------------------------------|--------------|-----|
| DROPPED MEMBERS            |     |                                               | FEMALE                                 | 504 (34.05%) |     |
| DECEASED                   | 12  | CLICK HERE FOR CUMULATIVE                     | TOTAL FAMILY UNIT MEMBERS              |              | 295 |
| CLUB CANCELLED 23 OTHER 76 |     | MEMBERSHIP DATA                               | FAMILY MEMBERS PAYING HALF             |              | 151 |
| ΤΟΤΔΙ                      | 111 |                                               |                                        |              |     |